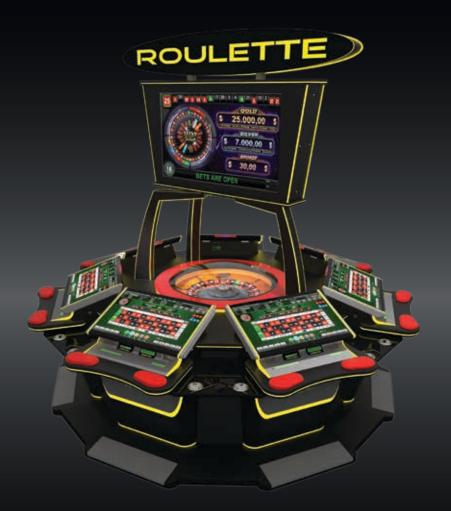

# MULTITOUCH (LIVE/AUTO)

### Made for anyone, loved by everyone

#### Description:

The machine provides a different concept with emphasis on excitement and player interaction, bringing an electronic table game extremely close to the live game experience - with no downsides of a live table setup. Unique in design, this machine simulates the play on a live roulette table, with 8 individual stations and single community screen. Multi-Touch comes with several new features and completely different software package compared to our other products.

#### Main features

- Automated or Live Roulette game with the possibility to combine both options
- Craps and SicBo game coming soon
- Bill acceptors, ticket printers and player tracking modules
- Easily expandable with multiple Roulette wheels and all Alfastreet single terminals
- Multiple design and configuration options
- Total bets of all players shown on screen, adding to the community aspect of the game
- Customized statistics display with various options to choose from
- Footprint: 5,13 m<sup>2</sup> [55,2 ft<sup>2</sup>]
- USB chargers