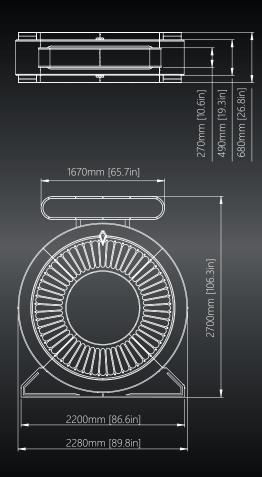

## **BIG WHEEL**

### Diversity on the floor

#### Description:

Big Wheel is a second an evolution of the Big bang game and it comes with more betting options, different excitement levels and most importantly, an additional bonus game. Big wheel introduces additional 2 betting fields that bring you to the Bonus round, where you can win up to 1000x your bet. Chances of a big win are high and this game is an upcoming star on any casino floor. Connect Big Wheel to any of our existing games, combine it with our multi-game options and you'll get an attraction, a game that will bring you more players and higher revenue. This game is mighty in size and in its potential.

- Big six or Roulette game
- Unlimited cabinet connectivity
- Premium sound quality
- Footprint: 1,75 m<sup>2</sup> [18,8 ft<sup>2</sup>]