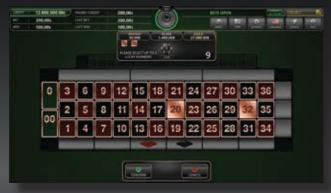

### **Lucky Number Jackpot**

Lucky Nuber Jackpot is Alfastreet's latest and most innovative product. Three level Jackpot system is unique in its solutions, mathematics, and ability to provide maximum engagement by the player. First level Jackpot will hit on average every 9 min of play. Player will choose whether to play on, for higher level Jackpot or to take the prize offered. Higher you go, more attractive is the prize. On the 3rd level, Jackpot will be as attractive as can be imagined and definitely the highest seen on any electronic Roulette. As expected, Luck Number Jackpot is settable in many ways, including the hold for the operator. Easy to implement to existing Alfastreet Roulettes and affordable to add to any new product order, this system will be marked as "must have" very soon. Lucky Number Jackpot system is patent pending for several components, and our promise is, this Jackpot will make the difference.