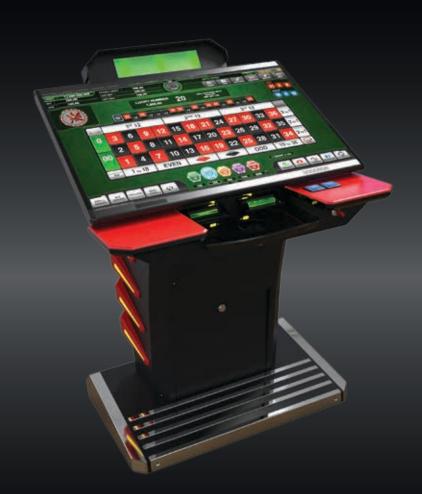

### **R8**

### When performance matters

#### Description:

**R8 Roulette** is the original Roulette machine that made our company famous. We've made improvements to ergonomics, technology, and functionality, all contributing to an overall player and operator satisfaction. The machine offers extensive customization options. Currently, we offer it with 5, 6 or 8 stations. This product is the world's all-time most sold Roulette.

- Roulette, SicBo, Craps
- Bill acceptors, ticket printers and player tracking modules
- Supports the Mult-Game and Simultaneous Play options
- User-friendly interface with involving graphics and dynamic statistics
- Additional virtual games available
- USB chargers
- A configuration of 5, 6 and 8 stations
- Optional keyboards
- Footprint: 6,73 m<sup>2</sup> [72,4 ft<sup>2</sup>]