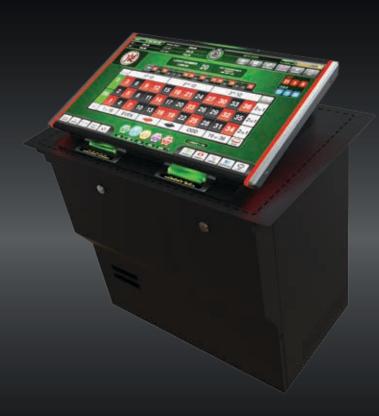

#### Description:

**R8 Roulette** is the original Roulette machine that made our company famous. We've made improvements to ergonomics, technology, and functionality, all contributing to an overall player and operator satisfaction. The machine offers extensive customization options. Currently, we offer it with 5, 6 or 8 stations. This product is the world's all-time most sold Roulette.

- Roulette, SicBo, Craps
- Bill acceptors, ticket printers and player tracking modules
- Supports the Mult-Game and Simultaneous Play options
- User-friendly interface with involving graphics and dynamic statistics
- Additional virtual games available
- USB chargers
- A configuration of 5, 6 and 8 stations
- Optional keyboards
- Footprint: 6,73 m<sup>2</sup> [72,4 ft<sup>2</sup>]