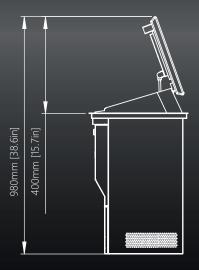

#### Description:

The machine provides a different concept with emphasis on excitement and player interaction, bringing an electronic table game extremely close to the live game experience - with no downsides of a live table setup. Unique in design, this machine simulates the play on a live roulette table, with 8 individual stations and single community screen. Multi-Touch comes with several new features and completely different software package compared to our other products.

#### Main features

- Automated or Live Roulette game with the possibility to combine both options
- Craps and SicBo game coming soon
- Bill acceptors, ticket printers and player tracking modules
- Easily expandable with multiple Roulette wheels and all Alfastreet single terminals
- Multiple design and configuration options
- Total bets of all players shown on screen, adding to the community aspect of the game
- Customized statistics display with various options to choose from
- Footprint: 5,13 m<sup>2</sup> [55,2 ft<sup>2</sup>]
- USB chargers