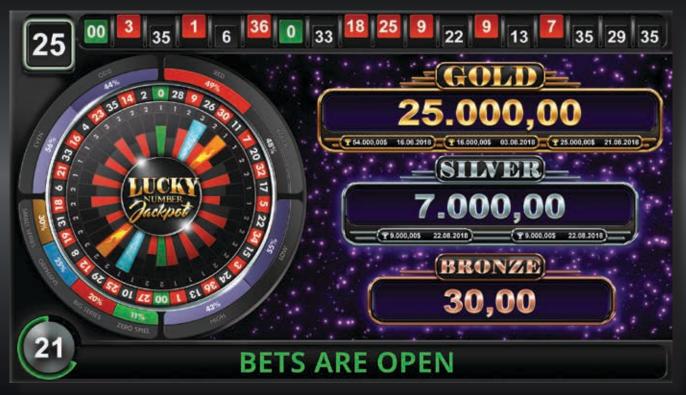

### **Lucky Number Jackpot**

Lucky Nuber Jackpot is Alfastreet's latest and most innovative product. Three level Jackpot system is unique in its solutions, mathematics, and ability to provide maximum engagement by the player. First level Jackpot will hit on average every 9 min of play. Player will choose whether to play on, for higher level Jackpot or to take the prize offered. Higher you go, more attractive is the prize. On the 3rd level, Jackpot will be as attractive as can be imagined and definitely the highest seen on any electronic Roulette. As expected, Luck Number Jackpot is settable in many ways, including the hold for the operator. Easy to implement to existing Alfastreet Roulettes and affordable to add to any new product order, this system will be marked as "must have" very soon. Lucky Number Jackpot system is patent pending for several components, and our promise is, this Jackpot will make the difference.

### LIVE WHEEL

#### Description:

Boasting extensive experience with thousands of units installed worldwide, the company presents an attractive live roulette, featuring innovative illumination, hot'n'cold numbers, last 8 results and much more. This wheel can be used in live or fully automated mode.

- Innovative design with many additional features
- Fastest and the most secure result detection in the industry
- Single or double zero
- An Indication of slow speed, fast speed, same direction, not enough spins, irregular stopping
- Connection to Alfastreet terminals
- Dedicated Wall display solution
- Alfastreet Live table
- Implementation of the "Lucky Number Jackpot" and illumination of the selected number
- Footprint: 0,61 m<sup>2</sup> [6,6 ft<sup>2</sup>]