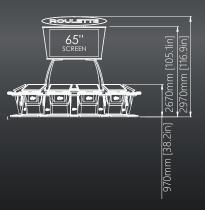

# MULTITOUCH (LIVE/AUTO)

### Made for anyone, loved by everyone

#### Description:

The machine provides a different concept with emphasis on excitement and player interaction, bringing an electronic table game extremely close to the live game experience - with no downsides of a live table setup. Unique in design, this machine simulates the play on a live roulette table, with 8 individual stations and single community screen. Multi-Touch comes with several new features and completely different software package compared to our other products.

#### Main features

- Automated or Live Roulette game with the possibility to combine both options
- Craps and SicBo game coming soon
- Bill acceptors, ticket printers and player tracking modules
- Easily expandable with multiple Roulette wheels and all Alfastreet single terminals
- Multiple design and configuration options
- Total bets of all players shown on screen, adding to the community aspect of the game
- Customized statistics display with various options to choose from
- Footprint: 5,13 m<sup>2</sup> [55,2 ft<sup>2</sup>]
- USB chargers