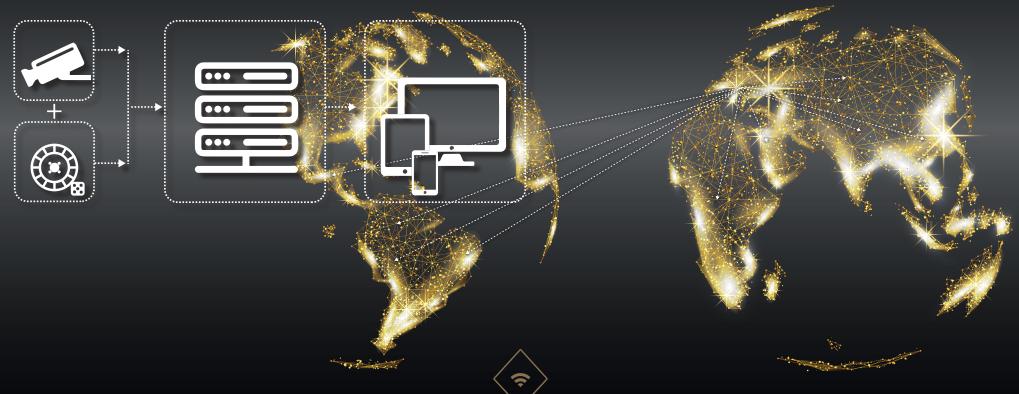

# ALFASTREET REMOTE PLAY

Alfastreet remote play offers a very innovative and advanced solution for casino players that wish to play directly from the comfort of their homes or a hotel room. Specially designed software and the latest hardware provide the operators with a safe and reliable way of reaching their players outside of the borders of the property. Flexible set-ups, different user and administrator accounts, high-quality video streaming, top-level security, give additional value to your property and require far less investment compared to the actual machines inside the Casino. A variety of games is already available, with more being developed all the time. Alfastreet remote play helps retain the loyalty of your players and enhances their experience in every way.

**In-house remote play** is a variation of the original software, where the players are located inside the Casino building and play on the WiFi network. The possibility of using any handheld device and the flexibility this feature offers will provide additional revenue to any operation. Players are able to 'follow' their game regardless of their movement inside the premises and have the option of playing several games at the same time. In-house remote play is a unique, highly advanced yet simple solution that'll make your operation an even bigger success.

### **ONLINE SYSTEM**

Alfastreet Online System supervises and manages gaming machines, electronic table games, and slot machines. The optional equipment of external sensors gives operators an option to extend the monitoring of gaming machines state for security reasons. Many useful features like remote management, brings you peace of mind while operating your gaming venue under total control and security.