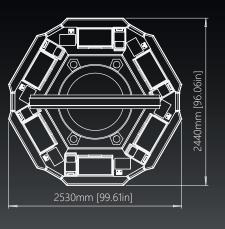

# MULTITOUCH (LIVE/AUTO)

#### Description:

The machine provides a different concept with emphasis on excitement and player interaction, bringing an electronic table game extremely close to the live game experience - with no downsides of a live table setup. Unique in design, this machine simulates the play on a live roulette table, with 8 individual stations and single community screen. Multi-Touch comes with several new features and completely different software package compared to our other products.

#### Main features

- Automated or Live Roulette game with the possibility to combine both options
- Craps and SicBo game coming soon
- Bill acceptors, ticket printers and player tracking modules
- Easily expandable with multiple Roulette wheels and all Alfastreet single terminals
- Multiple design and configuration options
- Total bets of all players shown on screen, adding to the community aspect of the game
- Customized statistics display with various options to choose from
- Footprint: 5,13 m<sup>2</sup> [55,2 ft<sup>2</sup>]
- USB chargers