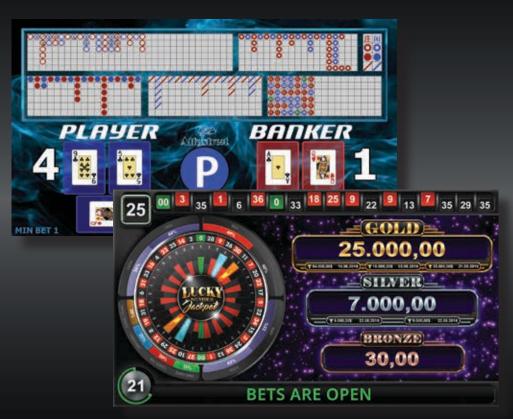

### **Lucky Number Jackpot**

Lucky Nuber Jackpot is Alfastreet's latest and most innovative product. Three level Jackpot system is unique in its solutions, mathematics, and ability to provide maximum engagement by the player. First level Jackpot will hit on average every 9 min of play. Player will choose whether to play on, for higher level Jackpot or to take the prize offered. Higher you go, more attractive is the prize. On the 3rd level, Jackpot will be as attractive as can be imagined and definitely the highest seen on any electronic Roulette. As expected, Luck Number Jackpot is settable in many ways, including the hold for the operator. Easy to implement to existing Alfastreet Roulettes and affordable to add to any new product order, this system will be marked as "must have" very soon. Lucky Number Jackpot system is patent pending for several components, and our promise is, this Jackpot will make the difference.

#### **Baccarat**

The Baccarat game in its live and automated version. This game is most popular in Asian countries. Simple to play, it attracts some high stakes and good entertainment.