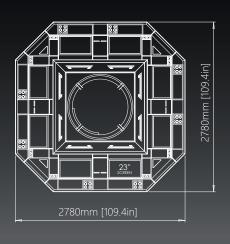

# **ARCHITECTURE**

Unlimited creative combinations

#### Description:

Alfastreet Architecture concept is a combination of design, style, latest technology and a little bit of magic. Each of our designs is a complete package, that combines any number of gaming stations, connected to as many as 32 different live games. This number is unprecedented in the world of electronic table games.

The machine setup is rounded with impressive wall display designs, perfectly customized and tempered to fit perfectly into the environment and to serve perfectly with games information, animation, entertainment and more.