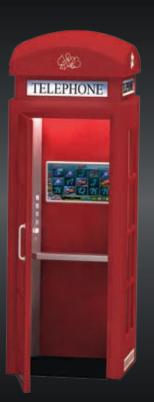

## **ALIBI BOX**

#### Your smart escape

#### Description:

ALIBI BOX is the most unique Alfastreet developed product. Designed to resemble a famous British red telephone box, it's an eyecatcher at any time or place. The beautiful retrochic design serves not only as an attraction but is effectively a multi-purpose room. Alibi box can also be set inside the lounge club or any other noisy environment to provide a quiet place to make a phone call. Attractive in design, imaginative and surprising in the services available. Soundproof, spacious and impassive in every way, the Alibi box is a must have for any gaming venue.

www.alibibox.si

- Alibi L: Cabinet takes up 1,37 m² [14,75 ft²]
- Alibi M: Cabinet takes up 0,92 m² [9,90 ft²]