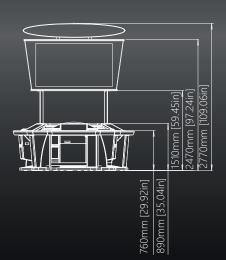

#### Premium experience

#### Description:

Newly designed and developed, the machine brings many advantages to the operator. Based on our Felix T terminal, this modular machine can be set up in different configurations and shapes. Currently, we offer it with 7, 9, 10 or 12 stations that include all the advantages of the single terminal and add the stability and unity of the fixed shape multi-station machine. Multiple design options and accessories are available, to provide a perfect match for any Casino floor. This machine also comes integrated with our newly designed signage, to round up the experience and all the advantages of this innovative product.

- Bill acceptors, ticket printers and player tracking modules
- Supports the Multi-Game and Simultaneous Play options
- New design with maximum flexibility
- 27" monitors
- Included signage with camera and wall display server
- A configuration of 7, 9, 10 and 12 stations
- USB chargers
- Optional keyboards