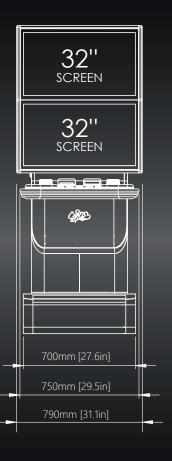

# **FELIX T**

#### Enter the new dimension

#### Description:

This brand new terminal is a welcome addition to our single terminal line. **Felix T** is simple in design, yet effective and comfortable for the players. This terminal brings a massive display and perfected user interface, together with resistant and modern outlook. Perfected for the use with our Electronic Table Games, Felix T is the announcement of the new generation of Alfastreet cabinets. Made to satisfy the highest Alfastreet quality standards, Felix T is going to be a welcome addition to many Casinos around the world.

- Bill acceptors, ticket printers and player tracking modules
- Supports the Multi-Game and Simultaneous Play options
- Unlimited connectivity to live and automatic game sources
- Optimized design, minimal space occupancy
- 27" monitors with an optimized viewing angle
- Footprint: 0,51 m<sup>2</sup> [5,5 ft<sup>2</sup>]
- USB chargers