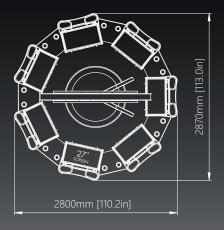

# MULTITOUCH (LIVE/AUTO)

### Made for anyone, loved by everyone

#### Description:

The machine provides a different concept with emphasis on excitement and player interaction, bringing an electronic table game extremely close to the live game experience - with no downsides of a live table setup. Unique in design, this machine simulates the play on a live roulette table, with 8 individual stations and single community screen. Multi-Touch comes with several new features and completely different software package compared to our other products.

#### Main features

- Automated or Live Roulette game with the possibility to combine both options
- Craps and SicBo game coming soon
- Bill acceptors, ticket printers and player tracking modules
- Easily expandable with multiple Roulette wheels and all Alfastreet single terminals
- Multiple design and configuration options
- Total bets of all players shown on screen, adding to the community aspect of the game
- Customized statistics display with various options to choose from
- Footprint: 5,13 m<sup>2</sup> [55,2 ft<sup>2</sup>]
- USB chargers