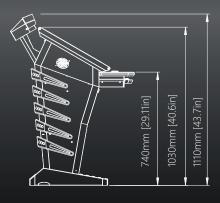

#### Description:

**R8 Roulette** is the original Roulette machine that made our company famous. We've made improvements to ergonomics, technology, and functionality, all contributing to an overall player and operator satisfaction. The machine offers extensive customization options. Currently, we offer it with 5, 6 or 8 stations. This product is the world's all-time most sold Roulette.

- Roulette, SicBo, Craps
- Bill acceptors, ticket printers and player tracking modules
- Supports the Mult-Game and Simultaneous Play options
- User-friendly interface with involving graphics and dynamic statistics
- Additional virtual games available
- USB chargers
- A configuration of 5, 6 and 8 stations
- Optional keyboards
- Footprint: 6,73 m<sup>2</sup> [72,4 ft<sup>2</sup>]