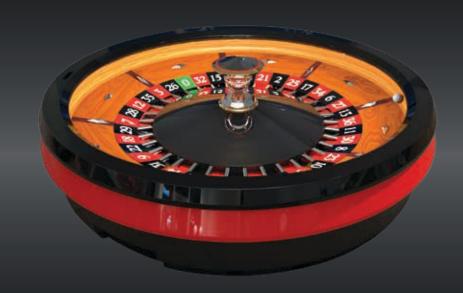

### LIVE WHEEL

#### Description:

Boasting extensive experience with thousands of units installed worldwide, the company presents an attractive live roulette, featuring innovative illumination, hot'n'cold numbers, last 8 results and much more. This wheel can be used in live or fully automated mode.

- Innovative design with many additional features
- Fastest and the most secure result detection in the industry
- Single or double zero
- An Indication of slow speed, fast speed, same direction, not enough spins, irregular stopping
- Connection to Alfastreet terminals
- Dedicated Wall display solution
- Alfastreet Live table
- Implementation of the "Lucky Number Jackpot" and illumination of the selected number
- Footprint: 0,61 m<sup>2</sup> [6,6 ft<sup>2</sup>]