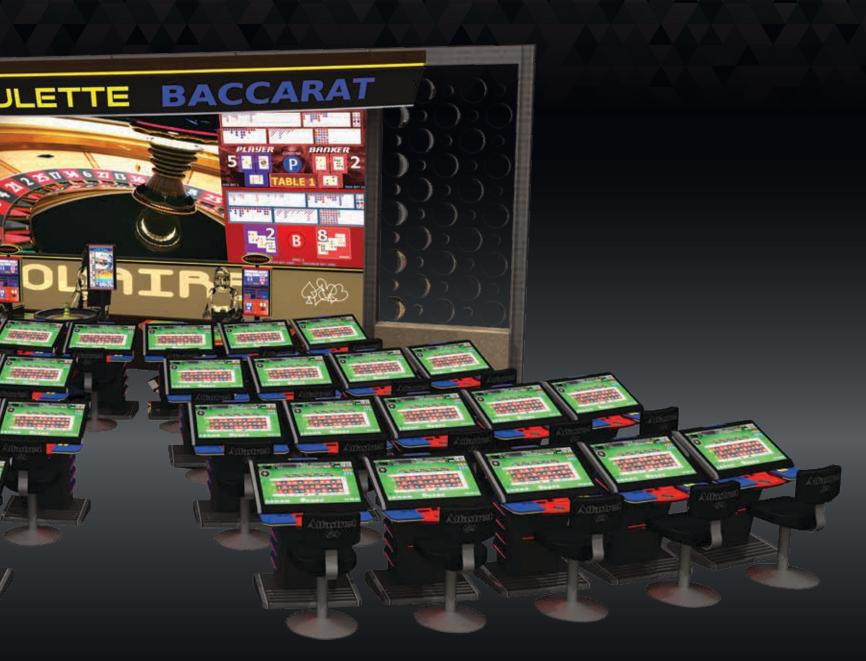

# **ARCHITECTURE**

Unlimited creative combinations

#### Description:

Alfastreet Architecture concept is a combination of design, style, latest technology and a little bit of magic. Each of our designs is a complete package, that combines any number of gaming stations, connected to as many as 32 different live games. This number is unprecedented in the world of electronic table games.

The machine setup is rounded with impressive wall display designs, perfectly customized and tempered to fit perfectly into the environment and to serve perfectly with games information, animation, entertainment and more.

Alfastreet has been setting up such architecture stories through the world for several years now, and we're surely and definitely leading the way.