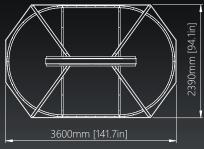

### **ROYAL DERBY**

#### A work of art

#### Description:

Alfastreet entered the virtual sports market with **Derby Game** – a virtual horse racing game.

Starting from its early days as an arcade-style amusement, Alfastreet Derby Game now offers a truly immersive experience, giving players the confidence that the outcome of the horse race is randomly generated. Modern virtual sports designed for casinos can also offer tailor-made location settings to suit markets anywhere in the world.

- Six horses / cars
- Completely customized design and features
- 360 degrees camera follows the race real-time
- Attractive and exciting game sequence
- Connectable to any Alfastreet terminal
- 'One of a kind' product
- Footprint without terminals: 7,75 m<sup>2</sup> [83,42 ft<sup>2</sup>]