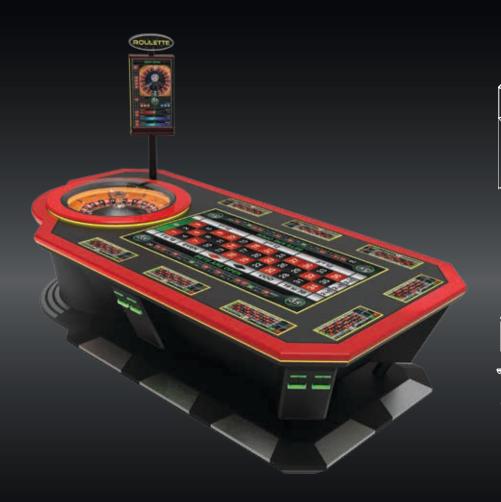

### **R8**

### When performance matters

#### Description:

**R8 Roulette** is the original Roulette machine that made our company famous. We've made improvements to ergonomics, technology, and functionality, all contributing to an overall player and operator satisfaction. The machine offers extensive customization options. Currently, we offer it with 5, 6 or 8 stations. This product is the world's all-time most sold Roulette.

- Roulette, SicBo, Craps
- Bill acceptors, ticket printers and player tracking modules
- Supports the Mult-Game and Simultaneous Play options
- User-friendly interface with involving graphics and dynamic statistics
- Additional virtual games available
- USB chargers
- A configuration of 5, 6 and 8 stations
- Optional keyboards
- Footprint: 6,73 m<sup>2</sup> [72,4 ft<sup>2</sup>]