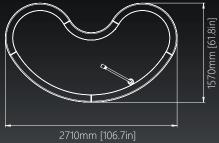

## LIVE TABLES

### Enjoy the Game

#### Description:

**Live Tables** by Alfastreet now bring multiple connection options, even with the other live tables on your casino floor. Live tables can be combined with up to three games on the same tables, which will bring your operations better usage of space and manpower. Special design requires less personnel and offers more games per hour. Security is always a major thing with live games, so Afastreet implemented fully automated security features that prevent any mistake by the dealer, and also detect any kind of malfunction or improper behavior.

Newly designed, these tables will fit into the most demanding venues, with many customization options and variety of games to choose from. Choose between Alfastreet live wheel or our automated dealing shoe, but also ask for any other gaming device for these tables and Alfastreet will provide. All live tables can be used in live or fully automated mode.

**Multi-Terminal Blackjack** is a specially designed, patented solution on Live Blackjack game that can be played on an unlimited number of gaming terminals. This offers a unique approach to the game, additional excitement for the player and an unprecedented utilization of the Live Blackjack game, single dealer with an unlimited number of players. many features, side bets, and other amenities will make this game a pearl on any gaming floor. The displayed cabinet takes up 3,98 m² [42.79 ft²].