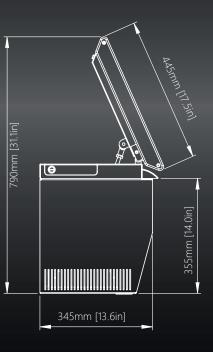

#### Description:

**R8 Roulette** is the original Roulette machine that made our company famous. We've made improvements to ergonomics, technology, and functionality, all contributing to an overall player and operator satisfaction. The machine offers extensive customization options. Currently, we offer it with 5, 6 or 8 stations. This product is the world's all-time most sold Roulette.

- Roulette, SicBo, Craps
- Bill acceptors, ticket printers and player tracking modules
- Supports the Mult-Game and Simultaneous Play options
- User-friendly interface with involving graphics and dynamic statistics
- Additional virtual games available
- USB chargers
- A configuration of 5, 6 and 8 stations
- Optional keyboards
- Footprint: 6,73 m<sup>2</sup> [72,4 ft<sup>2</sup>]