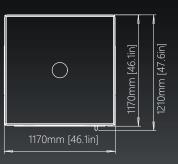

# MULTITOUCH (LIVE/AUTO)

#### Description:

The machine provides a different concept with emphasis on excitement and player interaction, bringing an electronic table game extremely close to the live game experience - with no downsides of a live table setup. Unique in design, this machine simulates the play on a live roulette table, with 8 individual stations and single community screen. Multi-Touch comes with several new features and completely different software package compared to our other products.

#### Main features

- Automated or Live Roulette game with the possibility to combine both options
- Craps and SicBo game coming soon
- Bill acceptors, ticket printers and player tracking modules
- Easily expandable with multiple Roulette wheels and all Alfastreet single terminals
- Multiple design and configuration options
- Total bets of all players shown on screen, adding to the community aspect of the game
- Customized statistics display with various options to choose from
- Footprint: 5,13 m<sup>2</sup> [55,2 ft<sup>2</sup>]
- USB chargers