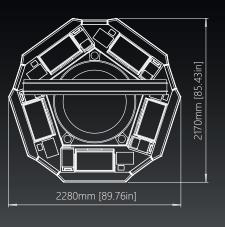

# MULTITOUCH (LIVE/AUTO)

### Made for anyone, loved by everyone

#### Description:

The machine provides a different concept with emphasis on excitement and player interaction, bringing an electronic table game extremely close to the live game experience - with no downsides of a live table setup. Unique in design, this machine simulates the play on a live roulette table, with 8 individual stations and single community screen. Multi-Touch comes with several new features and completely different software package compared to our other products.

#### Main features

- Automated or Live Roulette game with the possibility to combine both options
- Craps and SicBo game coming soon
- Bill acceptors, ticket printers and player tracking modules
- Easily expandable with multiple Roulette wheels and all Alfastreet single terminals
- Multiple design and configuration options
- Total bets of all players shown on screen, adding to the community aspect of the game
- Customized statistics display with various options to choose from
- Footprint: 5,13 m<sup>2</sup> [55,2 ft<sup>2</sup>]
- USB chargers