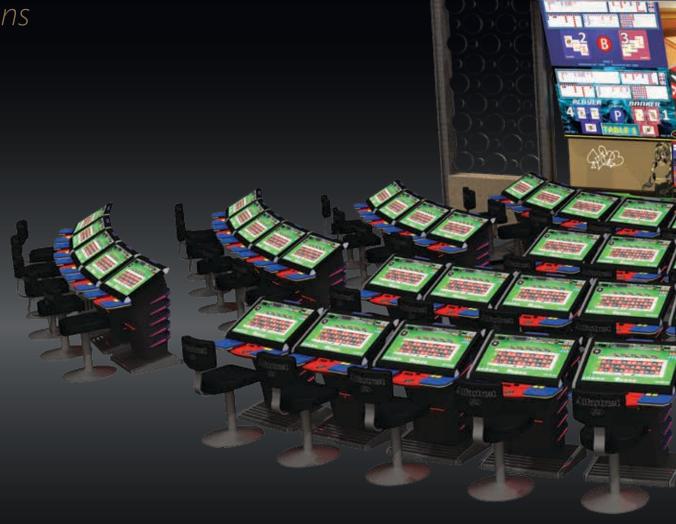

# **ARCHITECTURE**

Unlimited creative combinations

#### Description:

Alfastreet Architecture concept is a combination of design, style, latest technology and a little bit of magic. Each of our designs is a complete package, that combines any number of gaming stations, connected to as many as 32 different live games. This number is unprecedented in the world of electronic table games.

The machine setup is rounded with impressive wall display designs, perfectly customized and tempered to fit perfectly into the environment and to serve perfectly with games information, animation, entertainment and more.

Alfastreet has been setting up such architecture stories through the world for several years now, and we're surely and definitely leading the way.