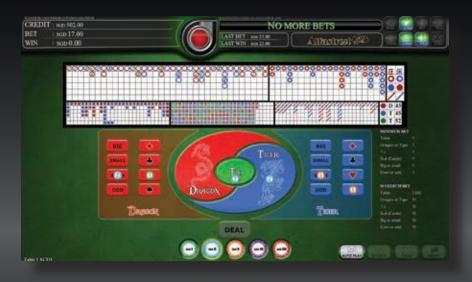

#### **Dragon vs. Tiger**

Simple and effective, this game is an original Alfastreet game. Think of a game of War, taken to another level. Quick and exciting, this game is an upcoming star.