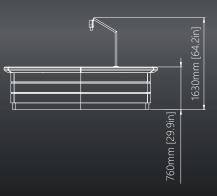

### VIP TERMINAL

### Feel like a king, play like a king

#### Description:

VIP terminal is a compact and cleverly designed terminal that can be added to different environments and positions. The main usage of this terminal is as an addition to a comfortable and luxurious chair, to create a special VIP terminal. This combination will satisfy even the most demanding players, with unlimited comfort, USB chargers, massage functions, food tray etc. The VIP terminal offers all the functionalities of the proper gaming terminal, with 27' display and numerous special amenities for that special player.

- Bill acceptors, ticket printers and player tracking modules
- Supports the Multi-Game and Simultaneous Play options
- Unlimited connectivity to live and automatic game sources
- 27" monitor
- Hydraulic system provides settable angle for best adaptability
- Different seating options
- Footprint: 1,55 m<sup>2</sup> [16,72 ft<sup>2</sup>]