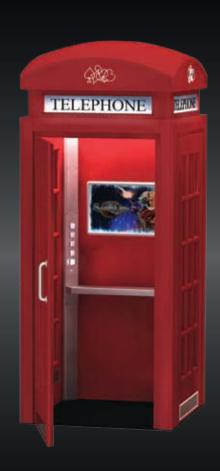

## **ALIBI BOX**

#### Your smart escape

#### Description:

ALIBI BOX is the most unique Alfastreet developed product. Designed to resemble a famous British red telephone box, it's an eyecatcher at any time or place. The beautiful retrochic design serves not only as an attraction but is effectively a multi-purpose room. Alibi box can also be set inside the lounge club or any other noisy environment to provide a quiet place to make a phone call. Attractive in design, imaginative and surprising in the services available. Soundproof, spacious and impassive in every way, the Alibi box is a must have for any gaming venue.

www.alibibox.si

- Alibi L: Cabinet takes up 1,37 m² [14,75 ft²]
- Alibi M: Cabinet takes up 0,92 m² [9,90 ft²]