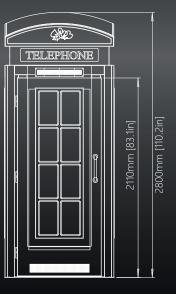

## **ALIBI BOX**

#### Your smart escape

#### Description:

ALIBI BOX is the most unique Alfastreet developed product. Designed to resemble a famous British red telephone box, it's an eyecatcher at any time or place. The beautiful retrochic design serves not only as an attraction but is effectively a multi-purpose room. Alibi box can also be set inside the lounge club or any other noisy environment to provide a quiet place to make a phone call. Attractive in design, imaginative and surprising in the services available. Soundproof, spacious and impassive in every way, the Alibi box is a must have for any gaming venue.

www.alibibox.si

- Alibi L: Cabinet takes up 1,37 m² [14,75 ft²]
- Alibi M: Cabinet takes up 0,92 m² [9,90 ft²]