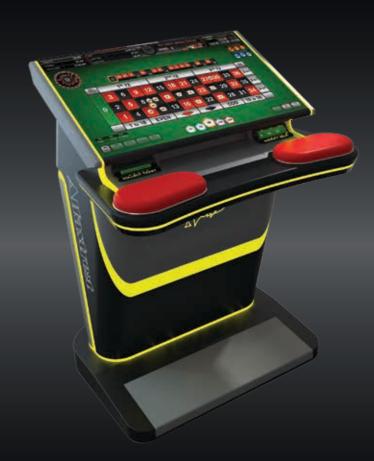

### VIP TERMINAL

#### Description:

VIP terminal is a compact and cleverly designed terminal that can be added to different environments and positions. The main usage of this terminal is as an addition to a comfortable and luxurious chair, to create a special VIP terminal. This combination will satisfy even the most demanding players, with unlimited comfort, USB chargers, massage functions, food tray etc. The VIP terminal offers all the functionalities of the proper gaming terminal, with 27' display and numerous special amenities for that special player.

- Bill acceptors, ticket printers and player tracking modules
- Supports the Multi-Game and Simultaneous Play options
- Unlimited connectivity to live and automatic game sources
- 27" monitor
- Hydraulic system provides settable angle for best adaptability
- Different seating options
- Footprint: 1,55 m<sup>2</sup> [16,72 ft<sup>2</sup>]