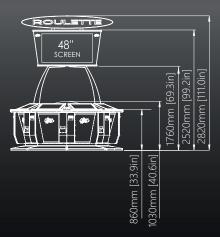

# MULTITOUCH (LIVE/AUTO)

#### Description:

The machine provides a different concept with emphasis on excitement and player interaction, bringing an electronic table game extremely close to the live game experience - with no downsides of a live table setup. Unique in design, this machine simulates the play on a live roulette table, with 8 individual stations and single community screen. Multi-Touch comes with several new features and completely different software package compared to our other products.

#### Main features

- Automated or Live Roulette game with the possibility to combine both options
- Craps and SicBo game coming soon
- Bill acceptors, ticket printers and player tracking modules
- Easily expandable with multiple Roulette wheels and all Alfastreet single terminals
- Multiple design and configuration options
- Total bets of all players shown on screen, adding to the community aspect of the game
- Customized statistics display with various options to choose from
- Footprint: 5,13 m<sup>2</sup> [55,2 ft<sup>2</sup>]
- USB chargers