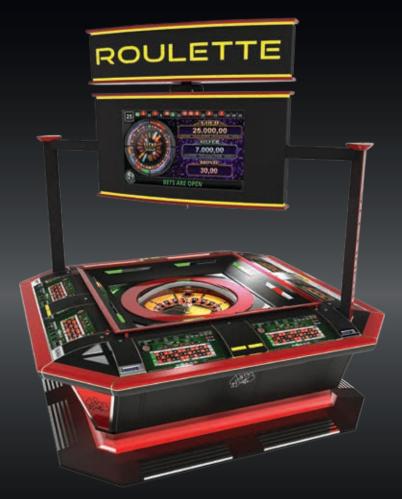

# MULTITOUCH (LIVE/AUTO)

#### Description:

The machine provides a different concept with emphasis on excitement and player interaction, bringing an electronic table game extremely close to the live game experience - with no downsides of a live table setup. Unique in design, this machine simulates the play on a live roulette table, with 8 individual stations and single community screen. Multi-Touch comes with several new features and completely different software package compared to our other products.

#### Main features

- Automated or Live Roulette game with the possibility to combine both options
- Craps and SicBo game coming soon
- Bill acceptors, ticket printers and player tracking modules
- Easily expandable with multiple Roulette wheels and all Alfastreet single terminals
- Multiple design and configuration options
- Total bets of all players shown on screen, adding to the community aspect of the game
- Customized statistics display with various options to choose from
- Footprint: 5,13 m<sup>2</sup> [55,2 ft<sup>2</sup>]
- USB chargers