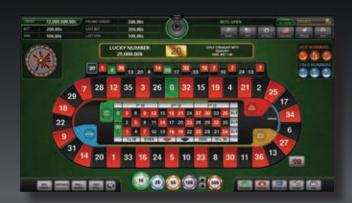

#### Roulette

Roulette is Alfastreet's core product. We started building roulettes more than two decades ago and today we are proud to be recognized as the 'highest authority' when it comes to automated roulette manufacturing.

#### The game:

- Single or double zero roulette
- Different Jackpot options add to the player's enjoyment
- Multi-wheel and Multi Game options
- Connecting to any player tracking / online system
- Alfastreet Roulette wheels are certified for their accuracy and randomness, as well as proven for their reliability throughout years of operation

### **Lucky Number Jackpot**

Lucky Nuber Jackpot is Alfastreet's latest and most innovative product. Three level Jackpot system is unique in its solutions, mathematics, and ability to provide maximum engagement by the player. First level Jackpot will hit on average every 9 min of play. Player will choose whether to play on, for higher level Jackpot or to take the prize offered. Higher you go, more attractive is the prize. On the 3rd level, Jackpot will be as attractive as can be imagined and definitely the highest seen on any electronic Roulette. As expected, Luck Number Jackpot is settable in many ways, including the hold for the operator. Easy to implement to existing Alfastreet Roulettes and affordable to add to any new product order, this system will be marked as "must have" very soon. Lucky Number Jackpot system is patent pending for several components, and our promise is, this Jackpot will make the difference.