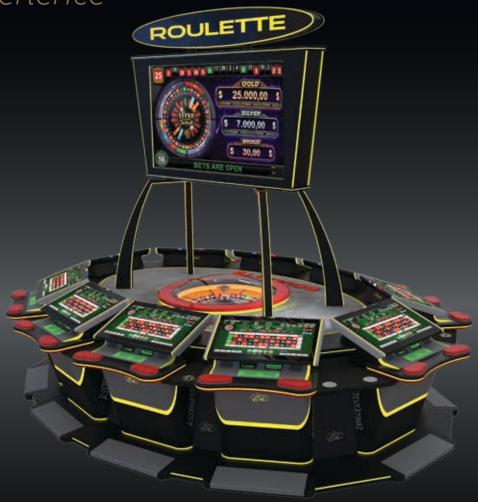

# MULTITOUCH (LIVE/AUTO)

### Made for anyone, loved by everyone

#### Description:

The machine provides a different concept with emphasis on excitement and player interaction, bringing an electronic table game extremely close to the live game experience - with no downsides of a live table setup. Unique in design, this machine simulates the play on a live roulette table, with 8 individual stations and single community screen. Multi-Touch comes with several new features and completely different software package compared to our other products.

#### Main features

- Automated or Live Roulette game with the possibility to combine both options
- Craps and SicBo game coming soon
- Bill acceptors, ticket printers and player tracking modules
- Easily expandable with multiple Roulette wheels and all Alfastreet single terminals
- Multiple design and configuration options
- Total bets of all players shown on screen, adding to the community aspect of the game
- Customized statistics display with various options to choose from
- Footprint: 5,13 m<sup>2</sup> [55,2 ft<sup>2</sup>]
- USB chargers