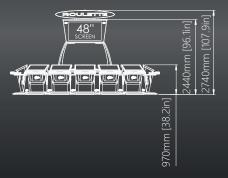

# MULTITOUCH (LIVE/AUTO)

### Made for anyone, loved by everyone

#### Description:

The machine provides a different concept with emphasis on excitement and player interaction, bringing an electronic table game extremely close to the live game experience - with no downsides of a live table setup. Unique in design, this machine simulates the play on a live roulette table, with 8 individual stations and single community screen. Multi-Touch comes with several new features and completely different software package compared to our other products.

#### Main features

- Automated or Live Roulette game with the possibility to combine both options
- Craps and SicBo game coming soon
- Bill acceptors, ticket printers and player tracking modules
- Easily expandable with multiple Roulette wheels and all Alfastreet single terminals
- Multiple design and configuration options
- Total bets of all players shown on screen, adding to the community aspect of the game
- Customized statistics display with various options to choose from
- Footprint: 5,13 m<sup>2</sup> [55,2 ft<sup>2</sup>]
- USB chargers

3260mm [128.3in]