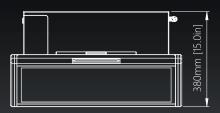

#### Description:

**R8 Roulette** is the original Roulette machine that made our company famous. We've made improvements to ergonomics, technology, and functionality, all contributing to an overall player and operator satisfaction. The machine offers extensive customization options. Currently, we offer it with 5, 6 or 8 stations. This product is the world's all-time most sold Roulette.

- Roulette, SicBo, Craps
- Bill acceptors, ticket printers and player tracking modules
- Supports the Mult-Game and Simultaneous Play options
- User-friendly interface with involving graphics and dynamic statistics
- Additional virtual games available
- USB chargers
- A configuration of 5, 6 and 8 stations
- Optional keyboards
- Footprint: 6,73 m<sup>2</sup> [72,4 ft<sup>2</sup>]