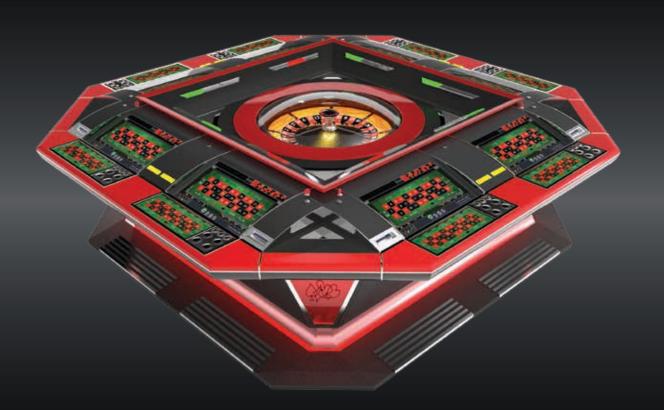

# **ARCHITECTURE**

Unlimited creative combinations

#### Description:

Alfastreet Architecture concept is a combination of design, style, latest technology and a little bit of magic. Each of our designs is a complete package, that combines any number of gaming stations, connected to as many as 32 different live games. This number is unprecedented in the world of electronic table games.

The machine setup is rounded with impressive wall display designs, perfectly customized and tempered to fit perfectly into the environment and to serve perfectly with games information, animation, entertainment and more.

Alfastreet has been setting up such architecture stories through the world for several years now, and we're surely and definitely leading the way.