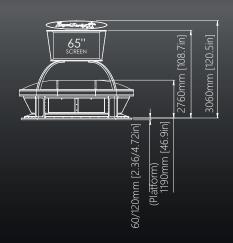

# **ARCHITECTURE**

Unlimited creative combinations

#### Description:

Alfastreet Architecture concept is a combination of design, style, latest technology and a little bit of magic. Each of our designs is a complete package, that combines any number of gaming stations, connected to as many as 32 different live games. This number is unprecedented in the world of electronic table games.

The machine setup is rounded with impressive wall display designs, perfectly customized and tempered to fit perfectly into the environment and to serve perfectly with games information, animation, entertainment and more.

Alfastreet has been setting up such architecture stories through the world for several years now, and we're surely and definitely leading the way.