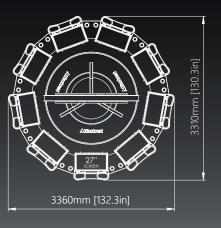

# MULTITOUCH (LIVE/AUTO)

### Made for anyone, loved by everyone

#### Description:

The machine provides a different concept with emphasis on excitement and player interaction, bringing an electronic table game extremely close to the live game experience - with no downsides of a live table setup. Unique in design, this machine simulates the play on a live roulette table, with 8 individual stations and single community screen. Multi-Touch comes with several new features and completely different software package compared to our other products.

#### Main features

- Automated or Live Roulette game with the possibility to combine both options
- Craps and SicBo game coming soon
- Bill acceptors, ticket printers and player tracking modules
- Easily expandable with multiple Roulette wheels and all Alfastreet single terminals
- Multiple design and configuration options
- Total bets of all players shown on screen, adding to the community aspect of the game
- Customized statistics display with various options to choose from
- Footprint: 5,13 m<sup>2</sup> [55,2 ft<sup>2</sup>]
- USB chargers