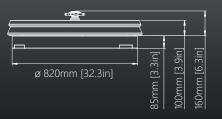

### LIVE WHEEL

### Winning a 25 year race

#### Description:

Boasting extensive experience with thousands of units installed worldwide, the company presents an attractive live roulette, featuring innovative illumination, hot'n'cold numbers, last 8 results and much more. This wheel can be used in live or fully automated mode.

- Innovative design with many additional features
- Fastest and the most secure result detection in the industry
- Single or double zero
- An Indication of slow speed, fast speed, same direction, not enough spins, irregular stopping
- Connection to Alfastreet terminals
- Dedicated Wall display solution
- Alfastreet Live table
- Implementation of the "Lucky Number Jackpot" and illumination of the selected number
- Footprint: 0,61 m<sup>2</sup> [6,6 ft<sup>2</sup>]