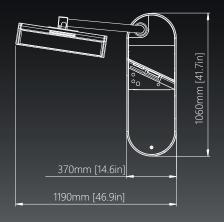

### VIP TERMINAL

### Feel like a king, play like a king

#### Description:

VIP terminal is a compact and cleverly designed terminal that can be added to different environments and positions. The main usage of this terminal is as an addition to a comfortable and luxurious chair, to create a special VIP terminal. This combination will satisfy even the most demanding players, with unlimited comfort, USB chargers, massage functions, food tray etc. The VIP terminal offers all the functionalities of the proper gaming terminal, with 27' display and numerous special amenities for that special player.

- Bill acceptors, ticket printers and player tracking modules
- Supports the Multi-Game and Simultaneous Play options
- Unlimited connectivity to live and automatic game sources
- 27" monitor
- Hydraulic system provides settable angle for best adaptability
- Different seating options
- Footprint: 1,55 m<sup>2</sup> [16,72 ft<sup>2</sup>]