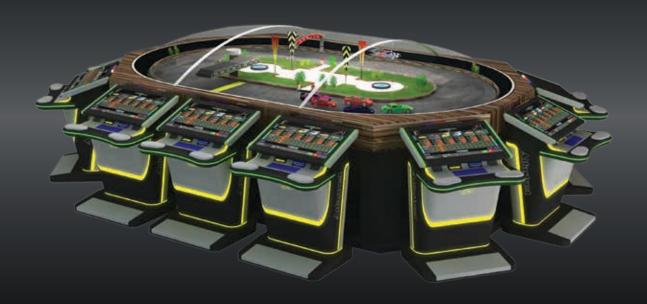

# CAR RACE

#### Description:

Instead of betting on the horse, you can try your luck betting on cars in our Car Race game.

- Six horses / cars
- Completely customized design and features
- 360 degrees camera follows the race real-time
- Attractive and exciting game sequence
- Connectable to any Alfastreet terminal
- 'One of a kind' product
- Footprint without terminals: 7,75 m<sup>2</sup> [83,42 ft<sup>2</sup>]