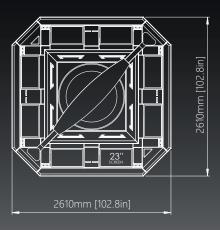

# MULTITOUCH (LIVE/AUTO)

#### Description:

The machine provides a different concept with emphasis on excitement and player interaction, bringing an electronic table game extremely close to the live game experience - with no downsides of a live table setup. Unique in design, this machine simulates the play on a live roulette table, with 8 individual stations and single community screen. Multi-Touch comes with several new features and completely different software package compared to our other products.

#### Main features

- Automated or Live Roulette game with the possibility to combine both options
- Craps and SicBo game coming soon
- Bill acceptors, ticket printers and player tracking modules
- Easily expandable with multiple Roulette wheels and all Alfastreet single terminals
- Multiple design and configuration options
- Total bets of all players shown on screen, adding to the community aspect of the game
- Customized statistics display with various options to choose from
- Footprint: 5,13 m<sup>2</sup> [55,2 ft<sup>2</sup>]
- USB chargers