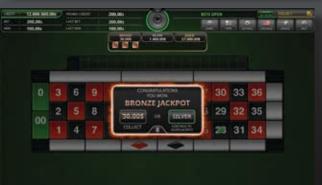

### **Lucky Number Jackpot**

Lucky Nuber Jackpot is Alfastreet's latest and most innovative product. Three level Jackpot system is unique in its solutions, mathematics, and ability to provide maximum engagement by the player. First level Jackpot will hit on average every 9 min of play. Player will choose whether to play on, for higher level Jackpot or to take the prize offered. Higher you go, more attractive is the prize. On the 3rd level, Jackpot will be as attractive as can be imagined and definitely the highest seen on any electronic Roulette. As expected, Luck Number Jackpot is settable in many ways, including the hold for the operator. Easy to implement to existing Alfastreet Roulettes and affordable to add to any new product order, this system will be marked as "must have" very soon. Lucky Number Jackpot system is patent pending for several components, and our promise is, this Jackpot will make the difference.