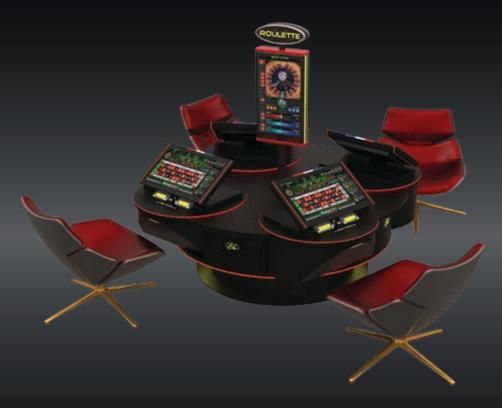

#### Description:

The machine provides a different concept with emphasis on excitement and player interaction, bringing an electronic table game extremely close to the live game experience - with no downsides of a live table setup. Unique in design, this machine simulates the play on a live roulette table, with 8 individual stations and single community screen. Multi-Touch comes with several new features and completely different software package compared to our other products.

#### Main features

- Automated or Live Roulette game with the possibility to combine both options
- Craps and SicBo game coming soon
- Bill acceptors, ticket printers and player tracking modules
- Easily expandable with multiple Roulette wheels and all Alfastreet single terminals
- Multiple design and configuration options
- Total bets of all players shown on screen, adding to the community aspect of the game
- Customized statistics display with various options to choose from
- Footprint: 5,13 m<sup>2</sup> [55,2 ft<sup>2</sup>]
- USB chargers