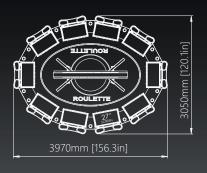

### **R8**

### When performance matters

#### Description:

**R8 Roulette** is the original Roulette machine that made our company famous. We've made improvements to ergonomics, technology, and functionality, all contributing to an overall player and operator satisfaction. The machine offers extensive customization options. Currently, we offer it with 5, 6 or 8 stations. This product is the world's all-time most sold Roulette.

- Roulette, SicBo, Craps
- Bill acceptors, ticket printers and player tracking modules
- Supports the Mult-Game and Simultaneous Play options
- User-friendly interface with involving graphics and dynamic statistics
- Additional virtual games available
- USB chargers
- A configuration of 5, 6 and 8 stations
- Optional keyboards
- Footprint: 6,73 m<sup>2</sup> [72,4 ft<sup>2</sup>]