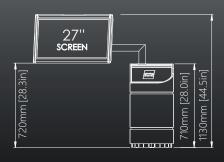

### VIP TERMINAL

### Feel like a king, play like a king

#### Description:

VIP terminal is a compact and cleverly designed terminal that can be added to different environments and positions. The main usage of this terminal is as an addition to a comfortable and luxurious chair, to create a special VIP terminal. This combination will satisfy even the most demanding players, with unlimited comfort, USB chargers, massage functions, food tray etc. The VIP terminal offers all the functionalities of the proper gaming terminal, with 27' display and numerous special amenities for that special player.

- Bill acceptors, ticket printers and player tracking modules
- Supports the Multi-Game and Simultaneous Play options
- Unlimited connectivity to live and automatic game sources
- 27" monitor
- Hydraulic system provides settable angle for best adaptability
- Different seating options
- Footprint: 1,55 m<sup>2</sup> [16,72 ft<sup>2</sup>]