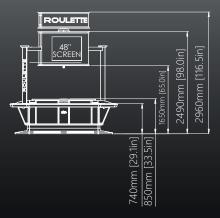

# MULTITOUCH (LIVE/AUTO)

#### Description:

The machine provides a different concept with emphasis on excitement and player interaction, bringing an electronic table game extremely close to the live game experience - with no downsides of a live table setup. Unique in design, this machine simulates the play on a live roulette table, with 8 individual stations and single community screen. Multi-Touch comes with several new features and completely different software package compared to our other products.

#### Main features

- Automated or Live Roulette game with the possibility to combine both options
- Craps and SicBo game coming soon
- Bill acceptors, ticket printers and player tracking modules
- Easily expandable with multiple Roulette wheels and all Alfastreet single terminals
- Multiple design and configuration options
- Total bets of all players shown on screen, adding to the community aspect of the game
- Customized statistics display with various options to choose from
- Footprint: 5,13 m<sup>2</sup> [55,2 ft<sup>2</sup>]
- USB chargers