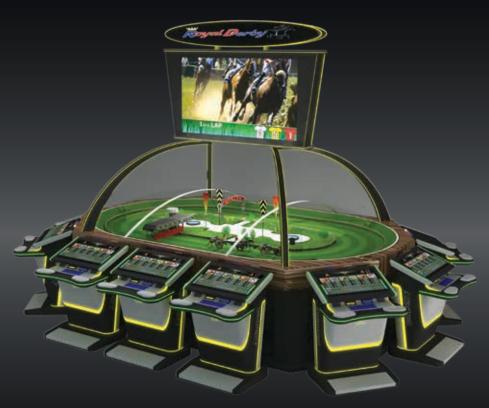

### **ROYAL DERBY**

#### A work of art

#### Description:

Alfastreet entered the virtual sports market with **Derby Game** – a virtual horse racing game.

Starting from its early days as an arcade-style amusement, Alfastreet Derby Game now offers a truly immersive experience, giving players the confidence that the outcome of the horse race is randomly generated. Modern virtual sports designed for casinos can also offer tailor-made location settings to suit markets anywhere in the world.

The highly attractive & entertaining game of horse racing is capturing the player's attention worldwide with suspense-packed races and various layouts that provide a comfortable environment for players with different skill level or mood. The optimized graphic interface is complementing the cabinets and terminals to guarantee the maximum effect on the Casino Floor.

- Six horses / cars
- Completely customized design and features
- 360 degrees camera follows the race real-time
- Attractive and exciting game sequence
- Connectable to any Alfastreet terminal
- 'One of a kind' product
- Footprint without terminals: 7,75 m<sup>2</sup> [83,42 ft<sup>2</sup>]