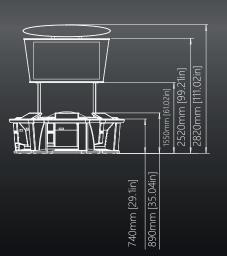

# MULTITOUCH (LIVE/AUTO)

#### Description:

The machine provides a different concept with emphasis on excitement and player interaction, bringing an electronic table game extremely close to the live game experience - with no downsides of a live table setup. Unique in design, this machine simulates the play on a live roulette table, with 8 individual stations and single community screen. Multi-Touch comes with several new features and completely different software package compared to our other products.

#### Main features

- Automated or Live Roulette game with the possibility to combine both options
- Craps and SicBo game coming soon
- Bill acceptors, ticket printers and player tracking modules
- Easily expandable with multiple Roulette wheels and all Alfastreet single terminals
- Multiple design and configuration options
- Total bets of all players shown on screen, adding to the community aspect of the game
- Customized statistics display with various options to choose from
- Footprint: 5,13 m<sup>2</sup> [55,2 ft<sup>2</sup>]
- USB chargers