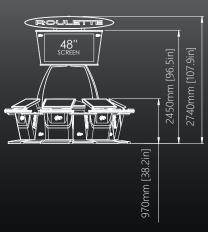

# MULTITOUCH (LIVE/AUTO)

### Made for anyone, loved by everyone

#### Description:

The machine provides a different concept with emphasis on excitement and player interaction, bringing an electronic table game extremely close to the live game experience - with no downsides of a live table setup. Unique in design, this machine simulates the play on a live roulette table, with 8 individual stations and single community screen. Multi-Touch comes with several new features and completely different software package compared to our other products.

#### Main features

- Automated or Live Roulette game with the possibility to combine both options
- Craps and SicBo game coming soon
- Bill acceptors, ticket printers and player tracking modules
- Easily expandable with multiple Roulette wheels and all Alfastreet single terminals
- Multiple design and configuration options
- Total bets of all players shown on screen, adding to the community aspect of the game
- Customized statistics display with various options to choose from
- Footprint: 5,13 m<sup>2</sup> [55,2 ft<sup>2</sup>]
- USB chargers