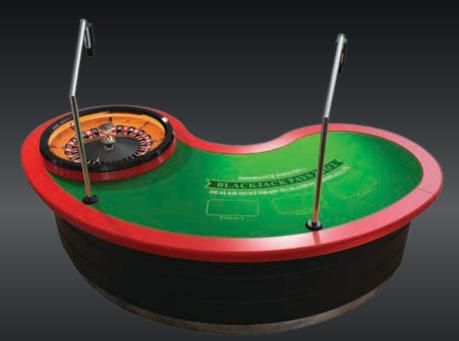

## LIVE TABLES

### Enjoy the Game

#### Description:

**Live Tables** by Alfastreet now bring multiple connection options, even with the other live tables on your casino floor. Live tables can be combined with up to three games on the same tables, which will bring your operations better usage of space and manpower. Special design requires less personnel and offers more games per hour. Security is always a major thing with live games, so Afastreet implemented fully automated security features that prevent any mistake by the dealer, and also detect any kind of malfunction or improper behavior.

Newly designed, these tables will fit into the most demanding venues, with many customization options and variety of games to choose from. Choose between Alfastreet live wheel or our automated dealing shoe, but also ask for any other gaming device for these tables and Alfastreet will provide. All live tables can be used in live or fully automated mode.

**Multi-Terminal Blackjack** is a specially designed, patented solution on Live Blackjack game that can be played on an unlimited number of gaming terminals. This offers a unique approach to the game, additional excitement for the player and an unprecedented utilization of the Live Blackjack game, single dealer with an unlimited number of players. many features, side bets, and other amenities will make this game a pearl on any gaming floor. The displayed cabinet takes up 3,98 m² [42.79 ft²].