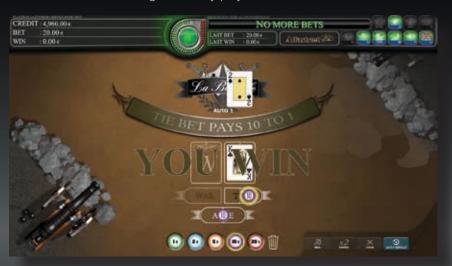

#### **Baccarat**

The Baccarat game in its live and automated version. This game is most popular in Asian countries. Simple to play, it attracts some high stakes and good entertainment.