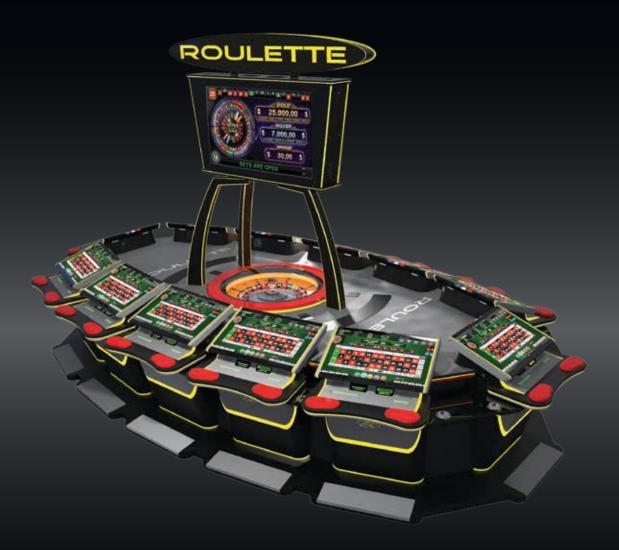

### **R8**

### When performance matters

#### Description:

**R8 Roulette** is the original Roulette machine that made our company famous. We've made improvements to ergonomics, technology, and functionality, all contributing to an overall player and operator satisfaction. The machine offers extensive customization options. Currently, we offer it with 5, 6 or 8 stations. This product is the world's all-time most sold Roulette.

- Roulette, SicBo, Craps
- Bill acceptors, ticket printers and player tracking modules
- Supports the Mult-Game and Simultaneous Play options
- User-friendly interface with involving graphics and dynamic statistics
- Additional virtual games available
- USB chargers
- A configuration of 5, 6 and 8 stations
- Optional keyboards
- Footprint: 6,73 m<sup>2</sup> [72,4 ft<sup>2</sup>]