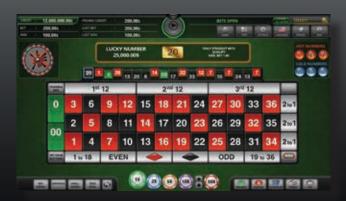

### **Lucky Number Jackpot**

Lucky Nuber Jackpot is Alfastreet's latest and most innovative product. Three level Jackpot system is unique in its solutions, mathematics, and ability to provide maximum engagement by the player. First level Jackpot will hit on average every 9 min of play. Player will choose whether to play on, for higher level Jackpot or to take the prize offered. Higher you go, more attractive is the prize. On the 3rd level, Jackpot will be as attractive as can be imagined and definitely the highest seen on any electronic Roulette. As expected, Luck Number Jackpot is settable in many ways, including the hold for the operator. Easy to implement to existing Alfastreet Roulettes and affordable to add to any new product order, this system will be marked as "must have" very soon. Lucky Number Jackpot system is patent pending for several components, and our promise is, this Jackpot will make the difference.