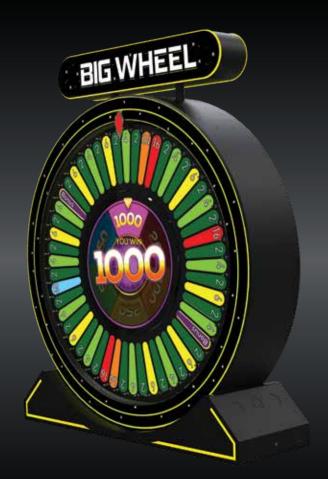

## **BIG WHEEL**

### Diversity on the floor

#### Description:

Big Wheel is a second an evolution of the Big bang game and it comes with more betting options, different excitement levels and most importantly, an additional bonus game. Big wheel introduces additional 2 betting fields that bring you to the Bonus round, where you can win up to 1000x your bet. Chances of a big win are high and this game is an upcoming star on any casino floor. Connect Big Wheel to any of our existing games, combine it with our multi-game options and you'll get an attraction, a game that will bring you more players and higher revenue. This game is mighty in size and in its potential.

- Big six or Roulette game
- Unlimited cabinet connectivity
- Premium sound quality
- Footprint: 1,75 m<sup>2</sup> [18,8 ft<sup>2</sup>]