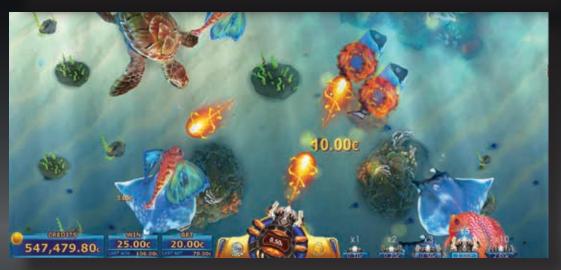

#### **Fish Hunter**

Fish Hunter is a unique game, so far unseen in the land-based virtual gaming. Fish Hunter is the game that originated online where it created a big success story, so we decided to bring it to our field of land-based gaming technology.

We modified the concept, upgraded the game so it' suitable for any regulated market, we packed it into our beautiful Felix S slot cabinet, and now we're proud to present Alfastreet's Fish hunter game. This game let's player target and shoot at the fish, with the goal to collect as big fish as possible for the big prizes. The game is exciting and completely different from what's been seen on casino floors and it's already creating a lot of buzzes and player interest around the world. Multiple bonus levels, free games, surprises, and most important of all, 3 levels progressive jackpot system, all this is the promise of the hit game on your floor.

As usual, we offer many customization options and interconnection between all of our games and terminals. It is safe to say, the Fish Hunter will catch your players.