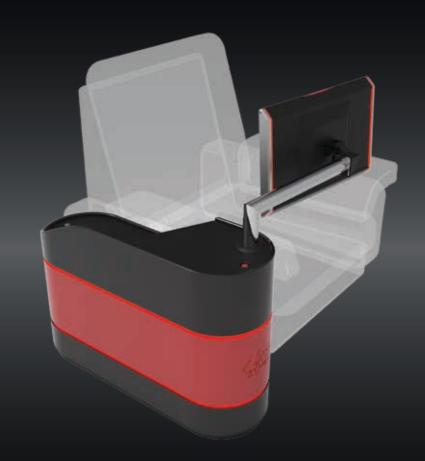

### VIP TERMINAL

### Feel like a king, play like a king

#### Description:

VIP terminal is a compact and cleverly designed terminal that can be added to different environments and positions. The main usage of this terminal is as an addition to a comfortable and luxurious chair, to create a special VIP terminal. This combination will satisfy even the most demanding players, with unlimited comfort, USB chargers, massage functions, food tray etc. The VIP terminal offers all the functionalities of the proper gaming terminal, with 27' display and numerous special amenities for that special player.

- Bill acceptors, ticket printers and player tracking modules
- Supports the Multi-Game and Simultaneous Play options
- Unlimited connectivity to live and automatic game sources
- 27" monitor
- Hydraulic system provides settable angle for best adaptability
- Different seating options
- Footprint: 1,55 m<sup>2</sup> [16,72 ft<sup>2</sup>]