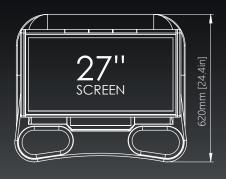

#### Description:

This brand new terminal is a welcome addition to our single terminal line. **Felix T** is simple in design, yet effective and comfortable for the players. This terminal brings a massive display and perfected user interface, together with resistant and modern outlook. Perfected for the use with our Electronic Table Games, Felix T is the announcement of the new generation of Alfastreet cabinets. Made to satisfy the highest Alfastreet quality standards, Felix T is going to be a welcome addition to many Casinos around the world.

- Bill acceptors, ticket printers and player tracking modules
- Supports the Multi-Game and Simultaneous Play options
- Unlimited connectivity to live and automatic game sources
- Optimized design, minimal space occupancy
- 27" monitors with an optimized viewing angle
- Footprint: 0,51 m<sup>2</sup> [5,5 ft<sup>2</sup>]
- USB chargers