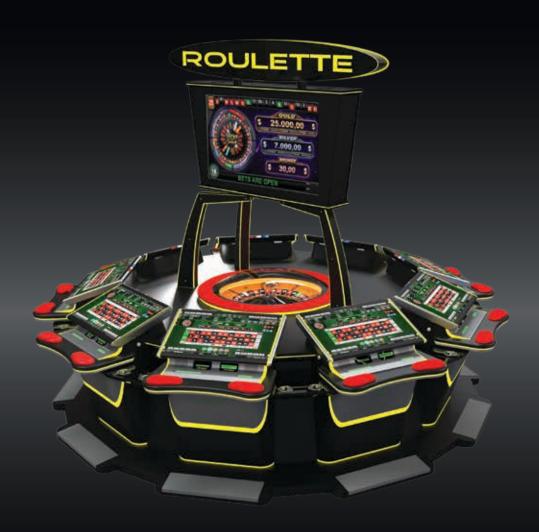

# MULTITOUCH (LIVE/AUTO)

### Made for anyone, loved by everyone

#### Description:

The machine provides a different concept with emphasis on excitement and player interaction, bringing an electronic table game extremely close to the live game experience - with no downsides of a live table setup. Unique in design, this machine simulates the play on a live roulette table, with 8 individual stations and single community screen. Multi-Touch comes with several new features and completely different software package compared to our other products.

#### Main features

- Automated or Live Roulette game with the possibility to combine both options
- Craps and SicBo game coming soon
- Bill acceptors, ticket printers and player tracking modules
- Easily expandable with multiple Roulette wheels and all Alfastreet single terminals
- Multiple design and configuration options
- Total bets of all players shown on screen, adding to the community aspect of the game
- Customized statistics display with various options to choose from
- Footprint: 5,13 m<sup>2</sup> [55,2 ft<sup>2</sup>]
- USB chargers