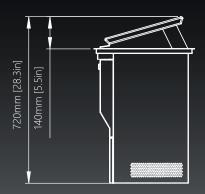

#### Description:

The machine provides a different concept with emphasis on excitement and player interaction, bringing an electronic table game extremely close to the live game experience - with no downsides of a live table setup. Unique in design, this machine simulates the play on a live roulette table, with 8 individual stations and single community screen. Multi-Touch comes with several new features and completely different software package compared to our other products.

#### Main features

- Automated or Live Roulette game with the possibility to combine both options
- Craps and SicBo game coming soon
- Bill acceptors, ticket printers and player tracking modules
- Easily expandable with multiple Roulette wheels and all Alfastreet single terminals
- Multiple design and configuration options
- Total bets of all players shown on screen, adding to the community aspect of the game
- Customized statistics display with various options to choose from
- Footprint: 5,13 m<sup>2</sup> [55,2 ft<sup>2</sup>]
- USB chargers