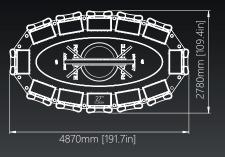

# LUCKY 8

### Suitable for every floor

#### Description:

New 8-station Roulette, featuring a compact design with app. 25% less footprint, compared to our R8 Roulette, with the same size Roulette wheel. Lucky 8 is fresh in design, durable and attractive, guaranteed to attract attention on the casino floor.

- Roulette, SicBo, Craps
- Bill acceptors, ticket printers and player tracking modules
- Supports the Multi-Game and Simultaneous Play options
- Additional virtual games available
- Multiple design and configuration options
- Different illumination effects and colors
- Footprint: 4,51 m<sup>2</sup> [48,5 ft<sup>2</sup>]
- USB chargers
- Optional keyboards