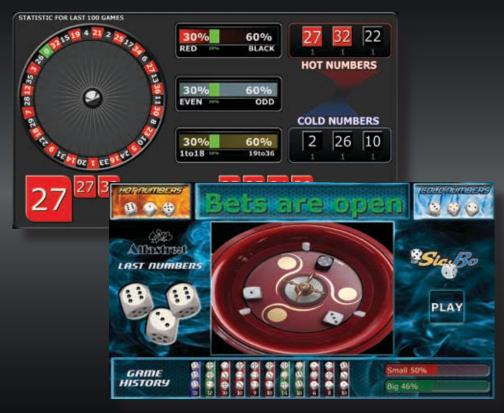

# SIGNAGE STATISTICS

Video wall solutions from Alfastreet provide added entertainment and enable players to get more involved into the games, with attractive graphic display of all the important statistical and video information. Regardless of the chosen game, the player will get a comprehensive view of the game history, Hot'n'Cold numbers, live video feed from game sources and plenty more in order to elevate the game experience to the higher level.

#### Roulette

Roulette is Alfastreet's core product. We started building roulettes more than two decades ago and today we are proud to be recognized as the 'highest authority' when it comes to automated roulette manufacturing.

#### The game:

- Single or double zero roulette
- Different Jackpot options add to the player's enjoyment
- Multi-wheel and Multi Game options
- Connecting to any player tracking / online system
- Alfastreet Roulette wheels are certified for their accuracy and randomness, as well as proven for their reliability throughout years of operation

#### Sic Bo

The Ancient Chinese game of SicBo offers 50 different betting options and allows you to place multiple bets at once.