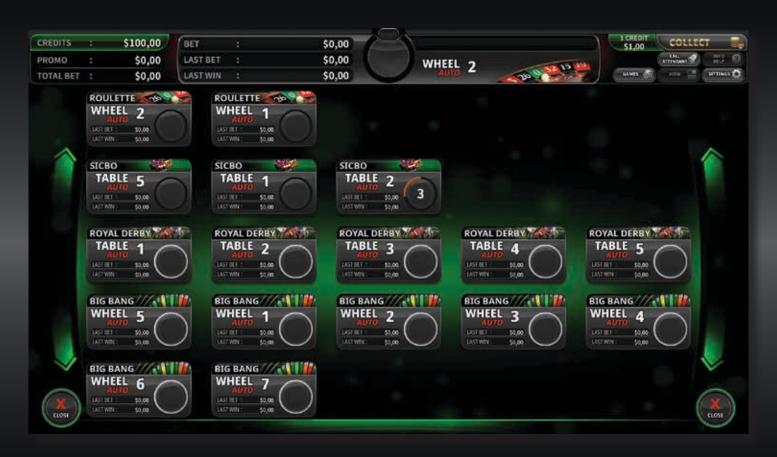

# 4 GAMES SIMULTANEOUS PLAY

All of the Alfastreet gaming stations incorporate the special options "Multi-Game" and "Simultaneous play", which enable a player to choose from a great variety of games: Roulette, SicBo, Craps, Baccarat, Dragon vs. Tiger, Big Six, various versions of Poker, Royal Derby...new ones are coming! The Simultaneous Play provides the possibility to play up to 4 games (live or automatic) at the same time, splitting the screen according to personal preferences, for more enjoyment and higher revenues.

# 32 GAMES CONNECTIVITY

Not many people know, but Alfastreet first started the 2 games simultaneous betting about 5 years ago. At that time, it was a revolution in the development of the electronic table games and we proved to everyone how visionary and resourceful Alfastreet was. After 5 years, while our competitors just started doing what we did 5 years ago, we're proud to announce that any of our terminals can be connected to 32 games at the same time.

We can connect to live, auto and virtual. We can even connect to any existing live table on the casino floor. This option, once again confirms Alfastreet's advanced development, vision and commitment, and arguably confirms our statement of being the world leader in our segment of development.

Connect up to 32 different games, bet multiple games at the same time, split screens, play tournament games, side bets, progressive jackpot systems, Alfastreet today offers you something that the rest will offer in the years to come.