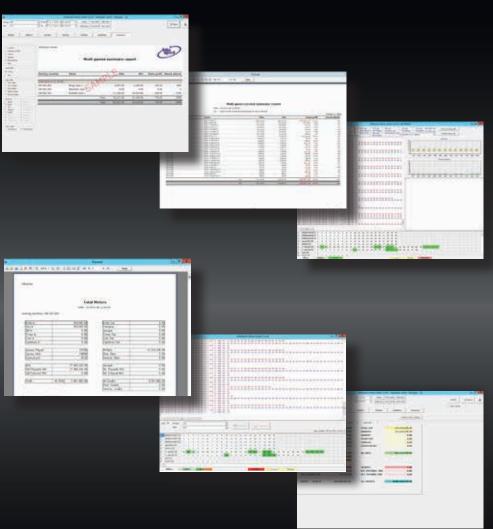

### **ONLINE SYSTEM**

Alfastreet Online System supervises and manages gaming machines, electronic table games, and slot machines. The optional equipment of external sensors gives operators an option to extend the monitoring of gaming machines state for security reasons. Many useful features like remote management, brings you peace of mind while operating your gaming venue under total control and security.

#### Online viewer:

- Status (general status of PB and GM)
- Events
- Total meters
- Bills and Tickets
- Key meters
- Operation
- Bets
- Games
- Credit In
- Payout
- Daily account
- Statistics
- Multi language
- Print report
- Remote credit transfer
- Export meters
- TITO
- Card system (cashless)
- APC (Automatic Player Code, player can use own code on touch screen to get credits on machine)
- Player tracking
- Voucher generator

### **MANAGER**

#### The Manager is a software package that provides remote monitoring of all the Alfastreet products

With this software, operator can easily access online any of Alfastreet products, monitor the activities, download the counters, log files, history of the play etc. In addition. Sentinel provides alerting module which is fully configurable and sends a message to the operator when predefined conditions are met. Easy to use, Sentinel provides peace of mind and full range of information and diagnostics, 24/7.