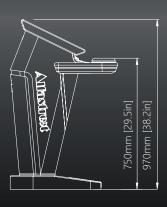

#### Description:

**R8 Roulette** is the original Roulette machine that made our company famous. We've made improvements to ergonomics, technology, and functionality, all contributing to an overall player and operator satisfaction. The machine offers extensive customization options. Currently, we offer it with 5, 6 or 8 stations. This product is the world's all-time most sold Roulette.

- Roulette, SicBo, Craps
- Bill acceptors, ticket printers and player tracking modules
- Supports the Mult-Game and Simultaneous Play options
- User-friendly interface with involving graphics and dynamic statistics
- Additional virtual games available
- USB chargers
- A configuration of 5, 6 and 8 stations
- Optional keyboards
- Footprint: 6,73 m<sup>2</sup> [72,4 ft<sup>2</sup>]