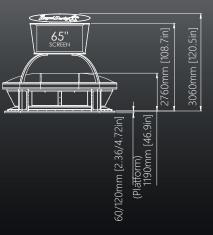

### **ROYAL DERBY**

- Six horses / cars
- Completely customized design and features
- 360 degrees camera follows the race real-time
- Attractive and exciting game sequence
- Connectable to any Alfastreet terminal
- 'One of a kind' product
- Footprint without terminals: 7,75 m<sup>2</sup> [83,42 ft<sup>2</sup>]