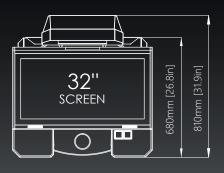

# **FELIX T**

#### Enter the new dimension

#### Description:

This brand new terminal is a welcome addition to our single terminal line. **Felix T** is simple in design, yet effective and comfortable for the players. This terminal brings a massive display and perfected user interface, together with resistant and modern outlook. Perfected for the use with our Electronic Table Games, Felix T is the announcement of the new generation of Alfastreet cabinets. Made to satisfy the highest Alfastreet quality standards, Felix T is going to be a welcome addition to many Casinos around the world.

- Bill acceptors, ticket printers and player tracking modules
- Supports the Multi-Game and Simultaneous Play options
- Unlimited connectivity to live and automatic game sources
- Optimized design, minimal space occupancy
- 27" monitors with an optimized viewing angle
- Footprint: 0,51 m<sup>2</sup> [5,5 ft<sup>2</sup>]
- USB chargers