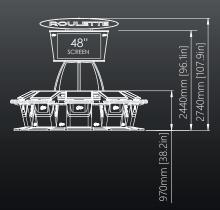

# MULTITOUCH (LIVE/AUTO)

### Made for anyone, loved by everyone

#### Description:

The machine provides a different concept with emphasis on excitement and player interaction, bringing an electronic table game extremely close to the live game experience - with no downsides of a live table setup. Unique in design, this machine simulates the play on a live roulette table, with 8 individual stations and single community screen. Multi-Touch comes with several new features and completely different software package compared to our other products.

#### Main features

- Automated or Live Roulette game with the possibility to combine both options
- Craps and SicBo game coming soon
- Bill acceptors, ticket printers and player tracking modules
- Easily expandable with multiple Roulette wheels and all Alfastreet single terminals
- Multiple design and configuration options
- Total bets of all players shown on screen, adding to the community aspect of the game
- Customized statistics display with various options to choose from
- Footprint: 5,13 m<sup>2</sup> [55,2 ft<sup>2</sup>]
- USB chargers