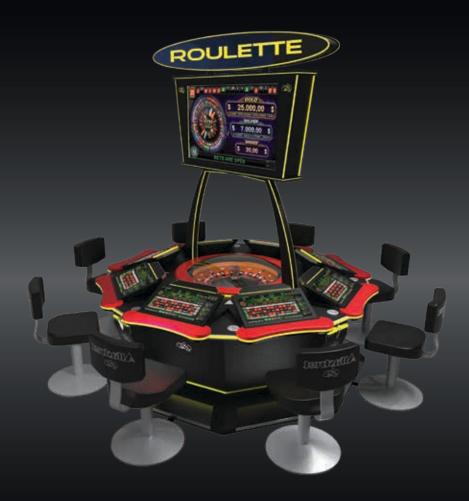

# MULTITOUCH (LIVE/AUTO)

### Made for anyone, loved by everyone

#### Description:

The machine provides a different concept with emphasis on excitement and player interaction, bringing an electronic table game extremely close to the live game experience - with no downsides of a live table setup. Unique in design, this machine simulates the play on a live roulette table, with 8 individual stations and single community screen. Multi-Touch comes with several new features and completely different software package compared to our other products.

#### Main features

- Automated or Live Roulette game with the possibility to combine both options
- Craps and SicBo game coming soon
- Bill acceptors, ticket printers and player tracking modules
- Easily expandable with multiple Roulette wheels and all Alfastreet single terminals
- Multiple design and configuration options
- Total bets of all players shown on screen, adding to the community aspect of the game
- Customized statistics display with various options to choose from
- Footprint: 5,13 m<sup>2</sup> [55,2 ft<sup>2</sup>]
- USB chargers